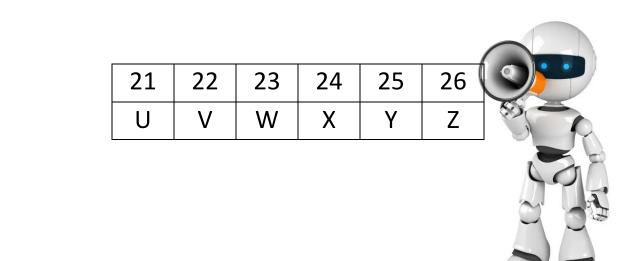

| 11 | 12 | 13 | 14 | 15 | 16 | 17 | 18 | 19 | 20 |
|----|----|----|----|----|----|----|----|----|----|
| К  | L  | Μ  | Ν  | 0  | Р  | Q  | R  | S  | Т  |