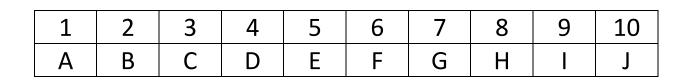

### **DECODE THE MESSAGE**

| 9  |    | 1  | 13 |   | 1  |    | 18 | 15 | 2  | 15 | 20 |
|----|----|----|----|---|----|----|----|----|----|----|----|
|    |    |    |    |   |    |    |    |    |    |    |    |
|    |    |    |    |   |    |    |    |    |    |    |    |
| 13 | 25 |    | 14 | 1 | 13 | 5  |    | 9  | 19 |    |    |
|    |    |    |    |   |    |    |    |    |    |    |    |
|    |    |    |    |   |    |    |    |    |    |    |    |
| 18 | 15 | 2  | 15 |   | 9  |    | 12 | 15 | 22 | 5  |    |
|    |    |    |    |   |    |    |    |    |    |    |    |
|    |    |    |    |   |    |    |    |    |    |    |    |
| 14 | 21 | 13 | 2  | 5 | 18 | 19 |    |    |    |    |    |
|    |    |    |    |   |    |    |    |    |    |    |    |