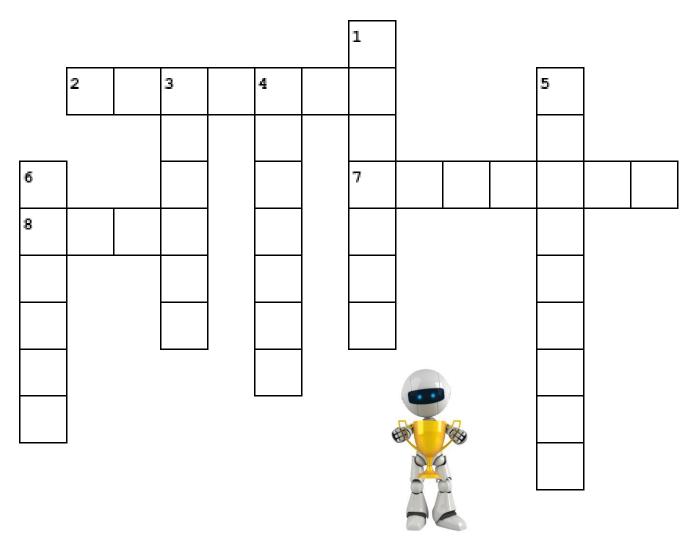

### Famous Film Robots

#### Across

- 2. Cop Alex Murphy (Peter Weller)is the ......
- 7. American Superhero Marvel Robot
- A robot from Real Steel who was found in the junkyard and repaired by Max & Charlie.

#### Down

- **1.** PRIME The awe-inspiring leader of the Autobot forces.
- 3. Robot who care about health's people
- **4.** One police droid is stolen and given new programming, he acquires the ability to feel and think for himself.
- 5. A member of Rodimus's crew from Transformers
- 6. The last robot left on Earth