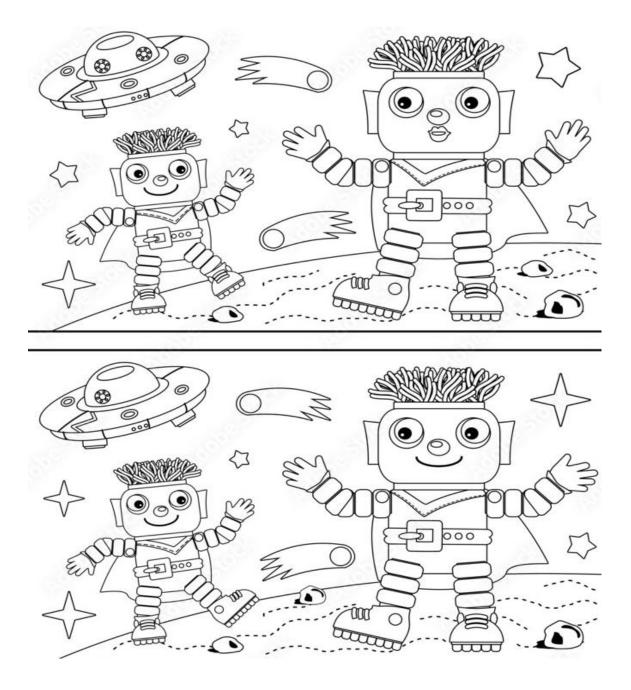

## FIND The 10 Best Movie Robots

| С | R | А | X | L | Y | А | 0 | R | Μ |
|---|---|---|---|---|---|---|---|---|---|
| Н | I | S | Т | Т | R | I | Р | В | А |
| А | Μ | В | С | E | А | D | Т | N | R |
| Р | В | А | Y | Μ | А | Х | I | А | V |
| Р | 0 | V | N | Μ | Т | E | Μ | В | I |
| Ι | R | 0 | N | Μ | А | N | U | С | Ν |
| E | W | А | L | L | E | 0 | S | 0 | I |
| E | G | Т | F | С | Z | D | Р | Μ | К |
| А | Т | 0 | Μ | E | U | А | R | 0 | N |
| R | 0 | В | 0 | С | 0 | Р | I | Q | Y |
| Ι | Н | Т | Р | Н | D | N | Μ | А | E |
| В | U | Μ | В | L | E | В | E | E | R |



## **SPOT THE 10 DIFFERENCE**



### Famous Film Robots



#### Across

- 2. Cop Alex Murphy (Peter Weller)is the ......
- 7. American Superhero Marvel Robot
- A robot from Real Steel who was found in the junkyard and repaired by Max & Charlie.

#### Down

- **1.** PRIME The awe-inspiring leader of the Autobot forces.
- 3. Robot who care about health's people
- **4.** One police droid is stolen and given new programming, he acquires the ability to feel and think for himself.
- 5. A member of Rodimus's crew from Transformers
- 6. The last robot left on Earth

### **DECODE THE MESSAGE**

| 9  |    | 1  | 13 |   | 1  |    | 18 | 15 | 2  | 15 | 20 |
|----|----|----|----|---|----|----|----|----|----|----|----|
|    |    |    |    |   |    |    |    |    |    |    |    |
|    |    |    |    |   |    |    |    |    |    |    |